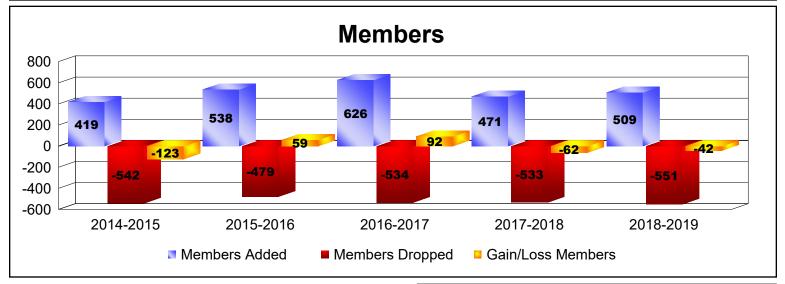

## As of June 2019 Cumulative

| Year      | New<br>Clubs | Dropped<br>Clubs | Gain/<br>Loss<br>Clubs | New<br>Members | Charter<br>Members | Reinstate<br>Members | Transfer<br>Members | Total<br>Member<br>Added | Total<br>Members<br>Dropped | Gain/<br>Loss<br>Members |
|-----------|--------------|------------------|------------------------|----------------|--------------------|----------------------|---------------------|--------------------------|-----------------------------|--------------------------|
| 2014-2015 | 1            | -1               | 0                      | 360            | 34                 | 19                   | 6                   | 419                      | -542                        | -123                     |
| 2015-2016 | 0            | -2               | -2                     | 499            | 8                  | 18                   | 13                  | 538                      | -479                        | 59                       |
| 2016-2017 | 3            | -1               | 2                      | 531            | 75                 | 14                   | 6                   | 626                      | -534                        | 92                       |
| 2017-2018 | 2            | -2               | 0                      | 368            | 57                 | 38                   | 8                   | 471                      | -533                        | -62                      |
| 2018-2019 | 2            | -3               | -1                     | 444            | 48                 | 14                   | 3                   | 509                      | -551                        | -42                      |
| Average   | 2            | -2               | 0                      | 440            | 44                 | 21                   | 7                   | 513                      | -528                        | -15                      |
| Clubs     |              |                  |                        |                |                    |                      |                     |                          |                             |                          |