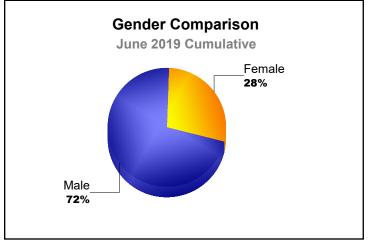

| -533                        | -62                      |
| 2018-2019 | 2            | -3               | -1                     | 444            | 48                 | 14                   | 3                   | 509                      | -551                        | -42                      |
| Average   | 2            | -2               | 0                      | 440            | 44                 | 21                   | 7                   | 513                      | -528                        | -15                      |
| Clubs     |              |                  |                        |                |                    |                      |                     |                          |                             |                          |