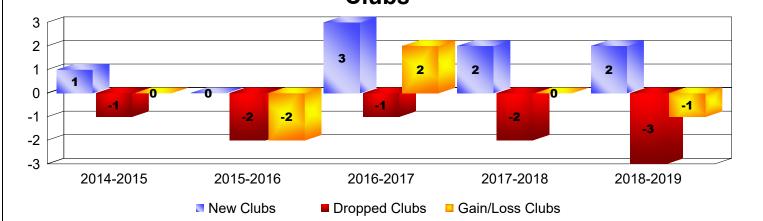

## As of June 2019 Cumulative

| Year      | New<br>Clubs | Dropped<br>Clubs | Gain/<br>Loss<br>Clubs | New<br>Members | Charter<br>Members | Reinstate<br>Members | Transfer<br>Members | Total<br>Member<br>Added | Total<br>Members<br>Dropped | Gain/<br>Loss<br>Members |
|-----------|--------------|------------------|------------------------|----------------|--------------------|----------------------|---------------------|--------------------------|-----------------------------|--------------------------|
| 2014-2015 | 1            | -1               | 0                      | 360            | 34                 | 19                   | 6                   | 419                      | -542                        | -123                     |
| 2015-2016 | 0            | -2               | -2                     | 499            | 8                  | 18                   | 13                  | 538                      | -479                        | 59                       |
| 2016-2017 | 3            | -1               | 2                      | 531            | 75                 | 14                   | 6                   | 626                      | -534                        | 92                       |
| 2017-2018 | 2            | -2               | 0                      | 368            | 57                 | 38                   | 8                   | 471                      | -533                        | -62                      |
| 2018-2019 | 2            | -3               | -1                     | 444            | 48                 | 14                   | 3                   | 509                      | -551                        | -42                      |
| Average   | 2            | -2               | 0                      | 440            | 44                 | 21                   | 7                   | 513                      | -528                        | -15                      |
| Clubs     |              |                  |                        |                |                    |                      |                     |                          |                             |                          |